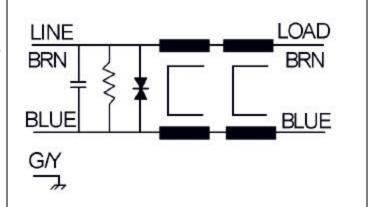

## FF-1170-20

This filter is intended to provide very good insertion loss and transient potection.

Mechanically the filter is Intended to operate in severe temperature and vibration environments.

This filter can be used in transportation vehicles such as buses, trucks, and trains.

Operating Voltage = 100 VDC Operating Current (Max) = 20 Amp @ 50oC 15 Amp @ 70oC

Temperature Range = -40 TO 500 C
Diel. Withstand (Line - Case)= 1500 VAC For
1 Min

Transient Protection = 130 VDC Nominal Transient Clamp = 123 - 137 VDC Leakage Current = NIL Discharge Volt. After 1 Sec= 31 Volts Max.