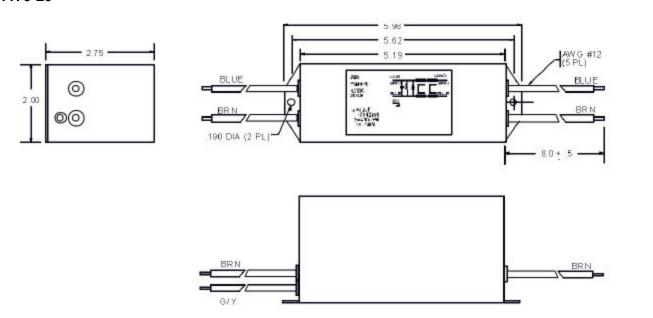

## Order Part number: FF-1170-20

USA JMK Inc 15 Caldwell Dr. Amherst, NH 03031 PH: 603 886-4100 FX: 603 886-4115 email: info@jmkfilters.com

EUR JMK Inc Glasgow G13 1DN Scotland UK PH: 44-(0) 7785310729 Fax: 44-(0) 141 589 1884