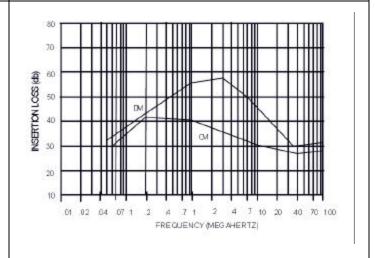

## FF-1170-20

This filter is intended to provide very good insertion loss and transient potection.

Mechanically the filter is Intended to operate in severe temperature and vibration environments.

This filter can be used in transportation vehicles such as buses, trucks, and trains.